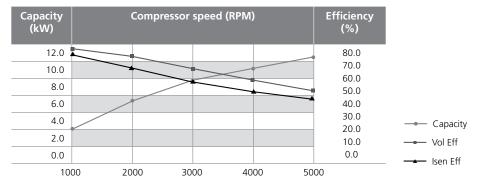

## **Compressors**

## **Delphi CVC**





The next generation of variable displacement piston compressor technology, Delphi's Compact Variable Compressors (CVC), are based on a swash plate simple harmonic motion mechanism. The enhanced mechanism performance makes the CVC adaptable to both pneumatic and electronic controls. Refrigerant R134a.

## Performance:



## **Technical specifications:**

| Parameters            | Specification                              |  |  |
|-----------------------|--------------------------------------------|--|--|
| Туре                  | 10-cylinder, axial swash plate mechanism   |  |  |
| Displacement (cm³)    | 7 – 125                                    |  |  |
| Dimensions (mm)       | Length: 195, Diameter: 114                 |  |  |
| Dry weight (kg)       | 5.2                                        |  |  |
| Capacity (2000 rpm)   | 6,040                                      |  |  |
| Operating speed (rpm) | 8,000, maximum continuous 9,200, transient |  |  |
| Refrigerant           | R134a                                      |  |  |

| Order number | Туре       | Quantity (ml) | Color | Description