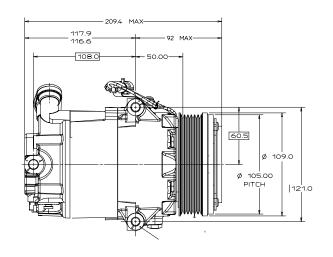

## **Technical specifications:**

| Parameters            | Specification                              |  |  |
|-----------------------|--------------------------------------------|--|--|
| Туре                  | 10-cylinder, axial swash plate mechanism   |  |  |
| Displacement (cm³)    | 7 – 125                                    |  |  |
| Dimensions (mm)       | Length: 195, Diameter: 114                 |  |  |
| Dry weight (kg)       | 5.2                                        |  |  |
| Capacity (2000 rpm)   | 6,040                                      |  |  |
| Operating speed (rpm) | 8,000, maximum continuous 9,200, transient |  |  |
| Refrigerant           | R134a                                      |  |  |