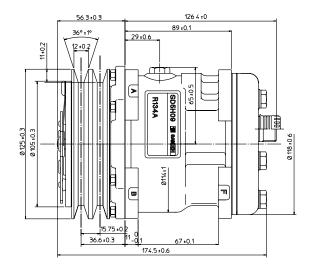

## Compressors

Sanden SD5

This compressor is equipped with 5 pistons, and it has (87 cm<sup>3</sup>) displacement/revolution. The reliability of this compressor is among the highest in the market. The compressor body is equipped with 8 "ears"; this feature, along with the mounting angle (+/-90°), allows for using the best mounting options. This SD5H09 compressor, is the version for R134a. The SD5L09 compressor is for R404a version. The compressors are available with O-Ring ports (3/4" 16 UNF; 7/8" 14 UNF) – for more details, please see the technical table.

## Technical specifications SD5H09 (R134a):

| Parameters                           | Specification |
|--------------------------------------|---------------|
| Piston diameter (Ø mm)               | 35            |
| Stroke (mm)                          | 18.07         |
| Displacement (cm <sup>3</sup> )      | 87            |
| Number of cylindres                  | 5             |
| Max. allowable speed (RPM)           | 7,500         |
| Max. allowable continuos speed (RPM) | 6,500         |
| Lubricant charge (cm <sup>3</sup> )  | 100           |
| Rotation                             | Clockwise     |
| Refrigerant                          | R134a         |