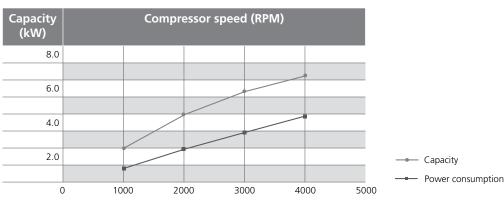

## Compressors

Sanden SD5





This compressor is equipped with 5 pistons, and it has (87 cm<sup>3</sup>) displacement/revolution. The reliability of this compressor is among the highest in the market. The compressor body is equipped with 8 "ears"; this feature, along with the mounting angle (+/-90°), allows for using the best mounting options. This SD5H09 compressor, is the version for R134a. The SD5L09 compressor is for R404a version. The compressors are available with O-Ring ports (3/4" 16 UNF; 7/8" 14 UNF) – for more details, please see the technical table.

## Performance SD5H09 (R134a):



## Technical specifications SD5H09 (R134a):

| Parameters                           | Specification |
|--------------------------------------|---------------|
| Piston diameter (Ø mm)               | 35            |
| Stroke (mm)                          | 18.07         |
| Displacement (cm <sup>3</sup> )      | 87            |
| Number of cylindres                  | 5             |
| Max. allowable speed (RPM)           | 7,500         |
| Max. allowable continuos speed (RPM) | 6,500         |
| Lubricant charge (cm <sup>3</sup> )  | 100           |
| Rotation                             | Clockwise     |
| Refrigerant                          | R134a         |

| Order number | Туре                           | Quantity (ml) |
|--------------|--------------------------------|----------